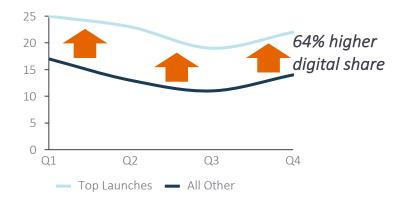

## Top launches show a higher share of digital engagement but also more sustained digital activities throughout critical launch period

### Average digital share (%) of promo volume

### Key findings

International top launches have a higher share of digital engagement throughout the critical first year of launch across all key countries.

|   | 4 |   |  |
|---|---|---|--|
| 1 |   | 1 |  |
|   |   | • |  |

Launch-excellent biopharmaceutical companies tend to have a more sustained approach towards digital, committed to the conviction that augmented digital engagement improves launch performance.

Top launches leveraging a richer mix of digital channels (3 or more) during the first year after launch.