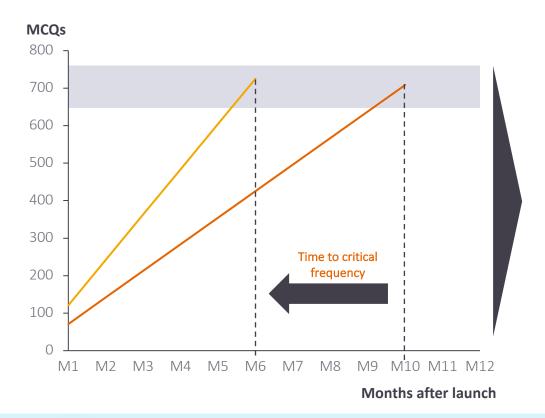

# Reduce the time during launch to critical reach and frequency, by increasing quality SOV and Cx

Assumption: 100 HCPs per rep/KAM

- 7 F2F engagements within 12 months (5 calls per day, 170 WD)
- adding 0,5 MCQ per HCP per month

- Shorten time to critical frequency to meet 6– 12 months critical launch window.
- Increase reach of customer facing roles by augmented digital interactions.
- Increase time HCPs spend to understand the product value proposition and its position in their armamentarium to drive adoption and patient access to medicine.
- Capture behavioural data across channels faster and continuously optimize engagements for higher impact.