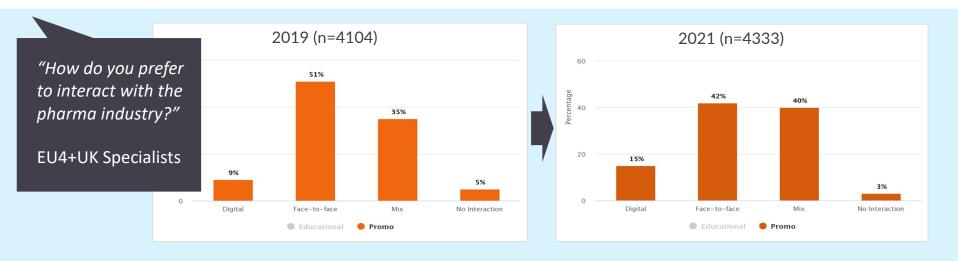

"Doctors disappointed in pharma's digital pandemic efforts" (Fiercepharma 2021) "Promotional models are obsolete" (Iqvia 2021)

CROSS

COVID has accelerated customers' preference for digital as a key part of the communication mix, for promo and especially for education

Source: Across Health Navigator365<sup>™</sup>, specialists in EU4 + UK N = 4.104 in 2019. n = 4.333 in 2021