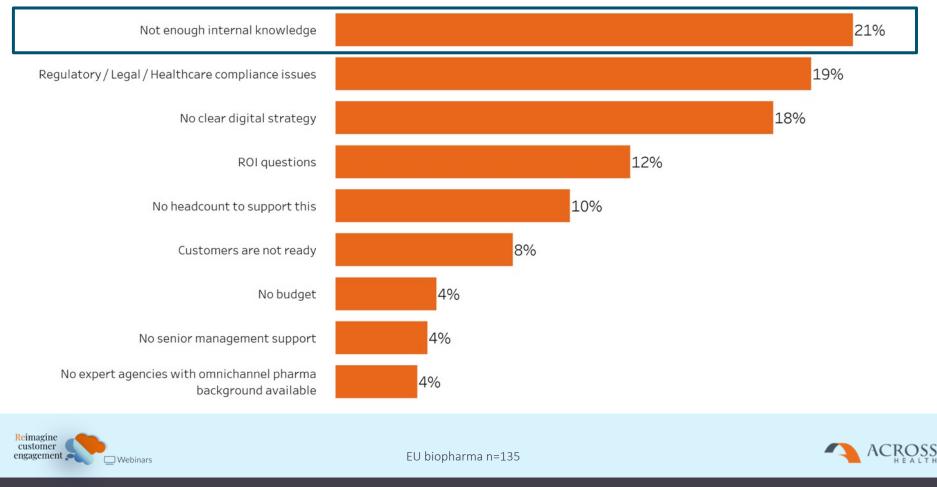

About 50% do not start digital efforts before launch, missing the important opportunity of getting a head start in the market

"When does your company normally start with digital activities to support the launch of a product?"

Source: Across Health Maturometer, Q2 2021

EU Biopharma n=135 US Biopharma n=13 LATAM Biopharma n=13 APAC Biopharma n=12

Proprietary and Confidential Information