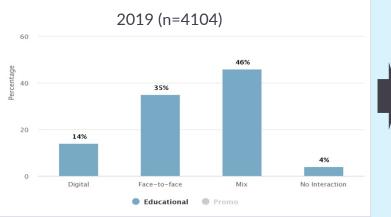

"Doctors disappointed in pharma's digital pandemic efforts" (Fiercepharma 2021) "Promotional models are obsolete" (Iqvia 2021)

CROSS

COVID has accelerated customers' preference for digital as a key part of the communication mix, for promo and especially for education

Source: Across Health Navigator365<sup>™</sup>, specialists in EU4 + UK N = 4.104 in 2019. n = 4.333 in 2021