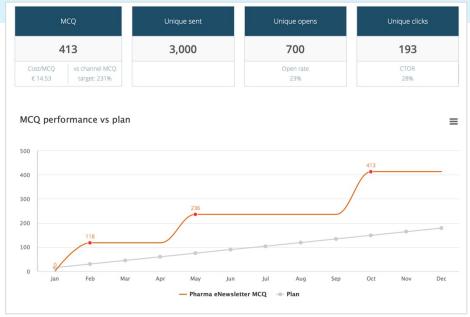

# Reduce the time during launch to critical reach and frequency, by increasing quality SOV and Cx

Assumption: 100 HCPs per rep/KAM

- 7 F2F engagements within 12 months (5 calls per day, 170 WD)
- adding 0,5 MCQ per HCP per month

- Shorten time to critical frequency to meet 6– 12 months critical launch window.
- Increase reach of customer facing roles by augmented digital interactions.
- Increase time HCPs spend to understand the product value proposition and its position in their armamentarium to drive adoption and patient access to medicine.
- Capture behavioural data across channels faster and continuously optimize engagements for higher impact.