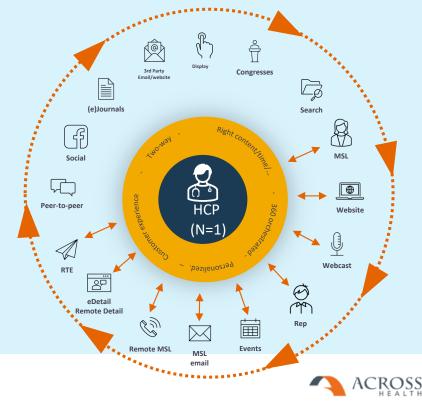

# Omnichannel and resulting personalization results into individual journeys through all potential touchpoints