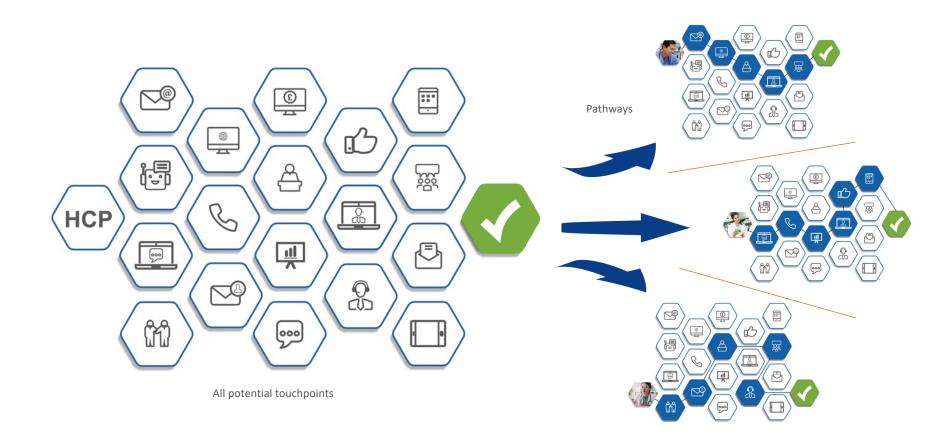

# Omnichannel and resulting personalization results into individual journeys through all potential touchpoints