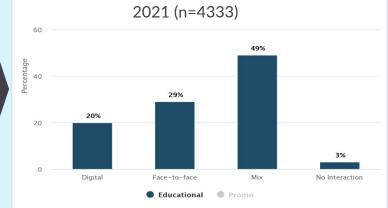

"Doctors disappointed in pharma's digital pandemic efforts" (Fiercepharma 2021) "Promotional models are obsolete" (Iqvia 2021)

CROSS

COVID has accelerated customers' preference for digital as a key part of the communication mix, for promo and especially for education

Source: Across Health Navigator365<sup>™</sup>, specialists in EU4 + UK N = 4.104 in 2019. n = 4.333 in 2021