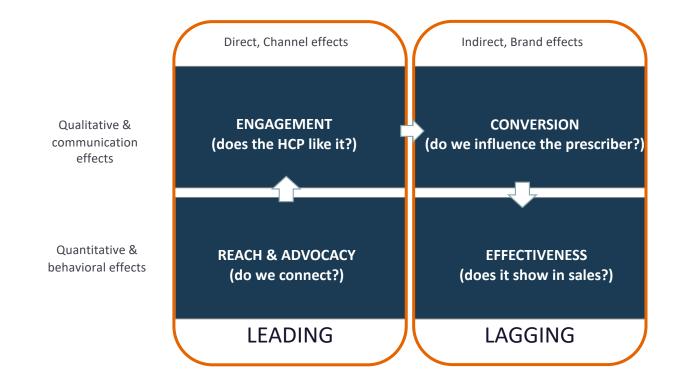

## How essential is omnichannel for launch excellence?

### Launch trajectory in the first 6-12 month is predictive for peak sales

Source: EvaluatePharma/McKinsey analysis