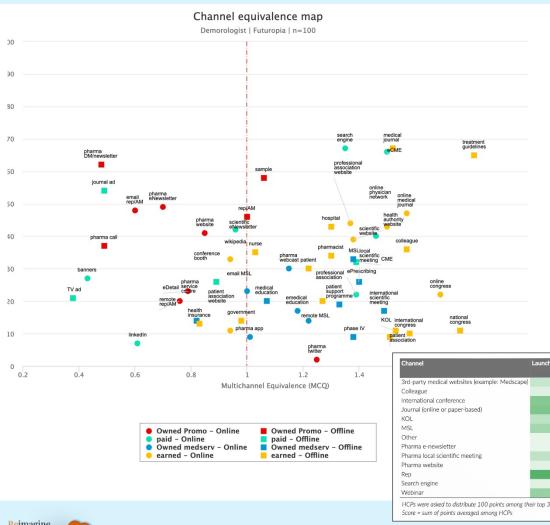

## Select your ideal launch channels using Navigator365<sup>™</sup> insights

Add brand objectives, launch type and digital maturity to the selection criteria

| Channel                                           | Launch of a complex, innovative product with a | Launch of a new product with a well-known | Mature, well-known brand |
|---------------------------------------------------|------------------------------------------------|-------------------------------------------|--------------------------|
|                                                   | high unmet need                                | MOA                                       |                          |
| rd-party medical websites (example: Medscape)     | 5.8                                            | 5.4                                       | 5.3                      |
| Colleague                                         | 2.7                                            | 5.6                                       | 4.8                      |
| nternational conference                           | 14.1                                           | 11.8                                      | 9                        |
| ournal (online or paper-based)                    | 14.8                                           | 16.1                                      | 15.4                     |
| (OL                                               | 6.8                                            | 3.9                                       | 4.2                      |
| /SL                                               | 10.1                                           | 9.3                                       | 10.4                     |
| Other                                             | 1.5                                            | 0.1                                       | 0.3                      |
| 'harma e-newsletter                               | 1.4                                            | 2.3                                       | 3                        |
| harma local scientific meeting                    | 6.6                                            | 6.9                                       | 6.2                      |
| 'harma website                                    | 2.4                                            | 3.2                                       | 5.4                      |
| ep                                                | 19.9                                           | 19.5                                      | 19.2                     |
| earch engine                                      | 2.4                                            | 2.4                                       | 4                        |
| Vebinar                                           | 11.5                                           | 13.5                                      | 12.8                     |
| ICPs were asked to distribute 100 points among th | eir top 3 choices                              |                                           | N=101                    |
| core = sum of points averaged among HCPs          |                                                |                                           |                          |