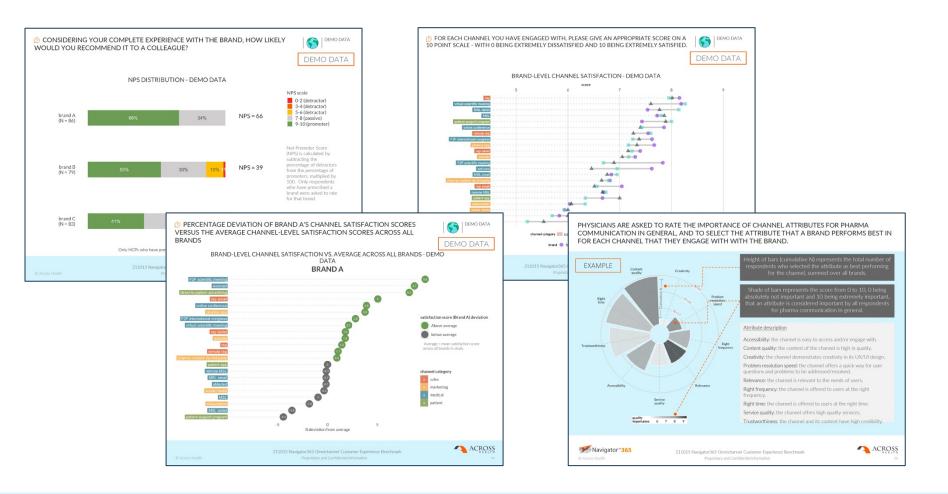

| 2.4                                            | 2.4                                       | 4                        |
| Vebinar                                           | 11.5                                           | 13.5                                      | 12.8                     |
| ICPs were asked to distribute 100 points among th | eir top 3 choices                              |                                           | N=101                    |
| core = sum of points averaged among HCPs          |                                                |                                           |                          |

### Run a Customer Excellence analysis at brand level

Map the full landscape, find opportunities and know "what does good look like"





© Across Health



# Reduce the time during launch to critical reach and frequency, by increasing quality SOV and Cx

Assumption: 100 HCPs per rep/KAM

- 7 F2F engagements within 12 months (5 calls per day, 170 WD)
- adding 0,5 MCQ per HCP per month



- Shorten time to critical frequency to meet 6– 12 months critical launch window.
- Increase reach of customer facing roles by augmented digital interactions.
- Increase time HCPs spend to understand the product value proposition and its position in their armamentarium to drive adoption and patient access to medicine.
- Capture behavioural data across channels faster and continuously optimize engagements for higher impact.





Webinars

Reimagine customer engagement

# Well ok, digital is important, but is digital omnichannel?







##