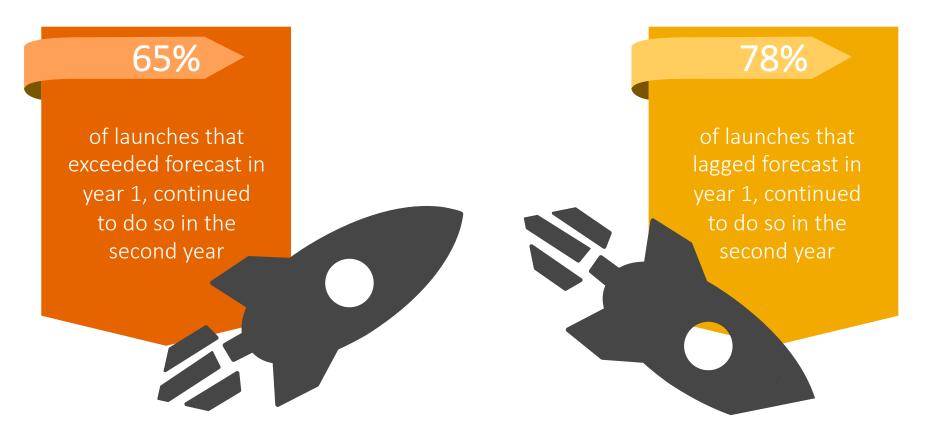

## 'Like launching a rocket – there is only one chance to get it right'

Launch-excellent biopharmaceutical companies tend to have a more sustained approach towards digital, committed to the conviction that augmented digital engagement improves launch performance.

Top launches leveraging a richer mix of digital channels (3 or more) during the first year after launch.