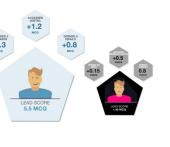

## Basic lead scoring – profiling approach

Watch video

+1,1

+0,2

Watch webinar +1,2

Omnichannel campaign

Scoring algorithm

Act upon DM

+0,7

### Identified lead

#### Lead profiling

Each channel engagement gets a score of x MCQs

Email open:+0.2eDetail access:+1.2Webinar access:+1.1

Get ranked scores of HCPs based on their behavior and tailor for future interactions, be it digitally or face 2 face