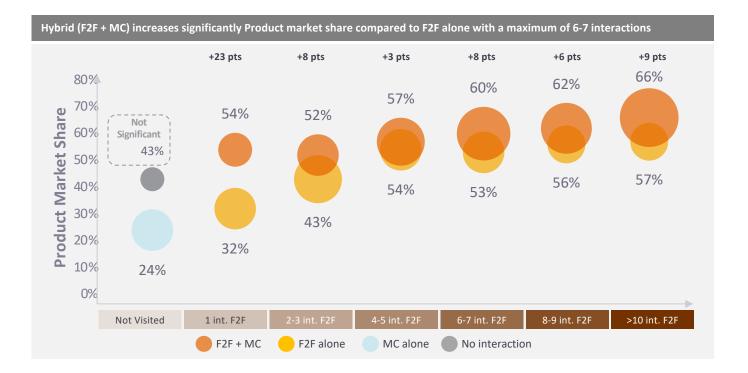

## Top launches show a higher share of digital engagement but also more sustained digital activities throughout critical launch period

### Key findings

International top launches have a higher share of digital engagement throughout the critical first year of launch across all key countries.

|   | 4 |   |  |
|---|---|---|--|
| 1 |   | 1 |  |
|   |   | • |  |

Launch-excellent biopharmaceutical companies tend to have a more sustained approach towards digital, committed to the conviction that augmented digital engagement improves launch performance.

Top launches leveraging a richer mix of digital channels (3 or more) during the first year after launch.

BUT

Channels are empty vessels unless you put really good, engaging and relevant content for your target audience

Top Launches All Other

Source: IQVIA analysis of 755 launches during 2012-2017