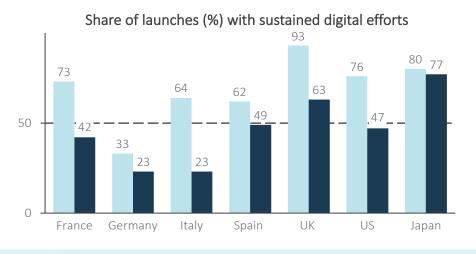

### Key findings

International top launches have a higher share of digital engagement throughout the critical first year of launch across all key countries.

|   | 4 |   |  |
|---|---|---|--|
| 1 |   | 1 |  |
|   |   | • |  |

Launch-excellent biopharmaceutical companies tend to have a more sustained approach towards digital, committed to the conviction that augmented digital engagement improves launch performance.

Top launches leveraging a richer mix of digital channels (3 or more) during the first year after launch.

BUT

Channels are empty vessels unless you put really good, engaging and relevant content for your target audience

Top Launches All Other

Source: IQVIA analysis of 755 launches during 2012-2017